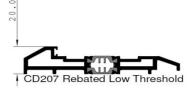

## <u>CP200 Outer frame as standard - Threshold to be chosen from options below:</u>

|                                     | Δ.                                                                     |  |  |
|-------------------------------------|------------------------------------------------------------------------|--|--|
| Glazing Beads:                      | Bevelled / Square                                                      |  |  |
| Door Opening:                       | Inwards / Outwards                                                     |  |  |
| Mid-rail Type (Please mark centres) | 110mm Mid-rail (CD205) / 58mm Lay Bar (CW316)                          |  |  |
| Cill:                               | None / Drainage Tray / 100mm / 135mm / 155mm / 190mm / 250mm           |  |  |
| Cill Horns:                         | Yes* / No - *Please Note Below                                         |  |  |
| Glass Thickness:                    | 24mm / 28mm                                                            |  |  |
| Door to meet PAS 24:                | Yes / No                                                               |  |  |
| CDP350 Hinge Colour:                | White / Black / Silver Anodised                                        |  |  |
| Handles Required:                   | Internally & Externally / Internally Only                              |  |  |
| Handle Type:                        | Lever/Lever                                                            |  |  |
| Handle Colour:                      | White / Black / Silver Anodised / Silver Chrome / Gold / Polished Gold |  |  |
| Cylinder Type:                      | Key/Key / Key/Thumbturn                                                |  |  |
| Trickle Vents:                      | Yes* / No - *Will Require Add On To Head                               |  |  |
| Trickle Vent Colour:                | White / Black / Grey 7016 M / Colour Matched                           |  |  |
| Trickle Vent EA:                    | 4000mm² / 8000mm²                                                      |  |  |