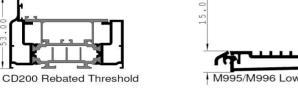

## <u>CP200 Outer frame as standard - Threshold to be chosen from options below:</u>

|                                     | Δ.                                                                     |  |  |
|-------------------------------------|------------------------------------------------------------------------|--|--|
| Glazing Beads:                      | Bevelled / Square                                                      |  |  |
| Door Opening:                       | Inwards / Outwards                                                     |  |  |
| Mid-rail Type (Please mark centres) | 110mm Mid-rail (CD205) / 58mm Lay Bar (CW316)                          |  |  |
| Cill:                               | None / Drainage Tray / 100mm / 135mm / 155mm / 190mm / 250mm           |  |  |
| Cill Horns:                         | Yes* / No - *Please Note Below                                         |  |  |
| Glass Thickness:                    | 24mm / 28mm                                                            |  |  |
| Door to meet PAS 24:                | Yes / No                                                               |  |  |
| CDP350 Hinge Colour:                | White / Black / Silver Anodised                                        |  |  |
| Handles Required:                   | Internally & Externally / Internally Only                              |  |  |
| Handle Type:                        | Lever/Lever                                                            |  |  |
| Handle Colour:                      | White / Black / Silver Anodised / Silver Chrome / Gold / Polished Gold |  |  |
| Cylinder Type:                      | Key/Key / Key/Thumbturn                                                |  |  |
| Trickle Vents:                      | Yes* / No - *Will Require Add On To Head                               |  |  |
| Trickle Vent Colour:                | White / Black / Grey 7016 M / Colour Matched                           |  |  |
| Trickle Vent EA:                    | 4000mm² / 8000mm²                                                      |  |  |