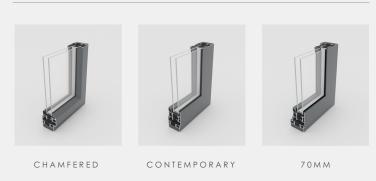

house or a contemporary self-build, with the OPTIO casement window there'll be a choice for you.

# MATCH YOUR STYLE

Create your window your way; blend in or stand out with our range of customisations and colours. From a choice of sash styles, openings, configurations and glazing bars, to our AluK colour range specifically designed to bring you the latest in colour and textured finishes, the 58BW Casement range gives your home that extra level of personalisation.

### SAFE AND SOUND

With excellent air, water and wind resistance test results, this window has been designed to keep your home warm and withstand the worst of the British weather. With full PAS 24 accreditation, your new windows will leave you feeling totally safe as well as stylish.

#### THE FINER DETAILS

#### Frame styles



#### Technical data

| 1.4 W/m²K             |
|-----------------------|
| 1.2 W/m²K             |
| B - C                 |
| Class 4 (600 Pa)      |
| Class 9a (600 Pa)     |
| Class E2400 (2400 Pa) |
| 1750 w x 2500 h       |
| 838 w x 1750 h        |
| ✓                     |
|                       |

### Configurations