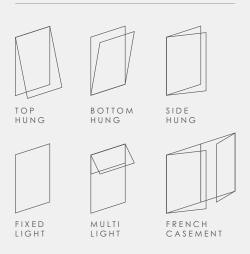

gned to bring you the latest in colour and textured finishes, the 58BW Casement range gives your home that extra level of personalisation.

### SAFE AND SOUND

With excellent air, water and wind resistance test results, this window has been designed to keep your home warm and withstand the worst of the British weather. With full PAS 24 accreditation, your new windows will leave you feeling totally safe as well as stylish.

#### THE FINER DETAILS

#### Frame styles



#### Technical data

| 1.4 W/m²K             |
|-----------------------|
| 1.2 W/m²K             |
| B - C                 |
| Class 4 (600 Pa)      |
| Class 9a (600 Pa)     |
| Class E2400 (2400 Pa) |
| 1750 w x 2500 h       |
| 838 w x 1750 h        |
| ✓                     |
|                       |

### Configurations