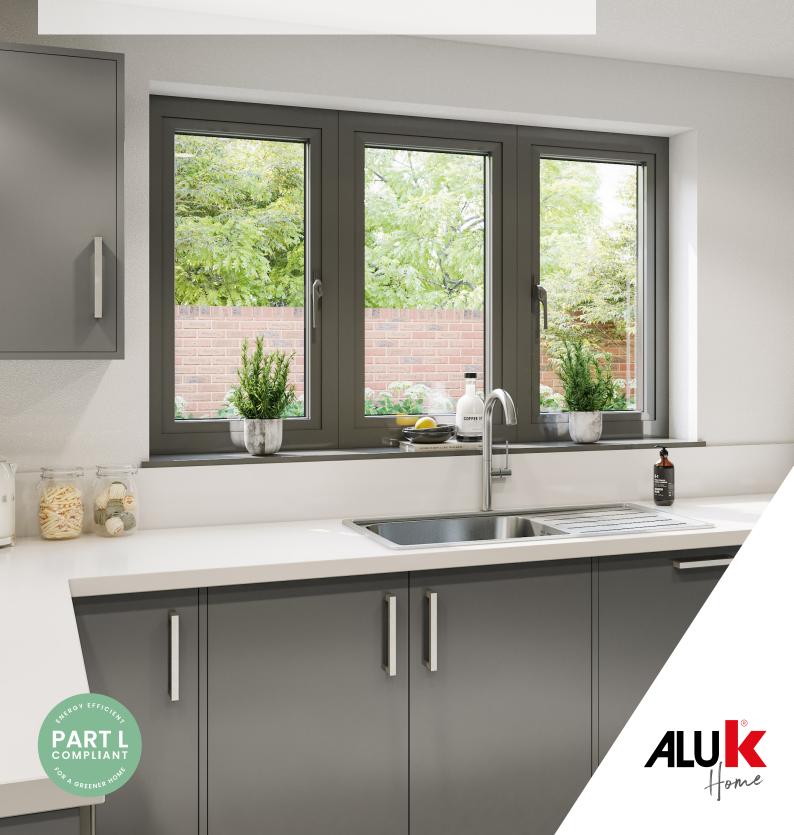

## DESIGNED AROUND YOU

Packed with versatile design choices, flexible configurations, and high energy performance, the OPTIO 58BW Casement is the window of choice for modern living. Whether your home is a Victorian semi, a country cottage, a Georgian townhouse or a contemporary self-build, with the OPTIO casement window there'll be a choice for you.

# MATCH YOUR STYLE

Create your window your way; blend in or stand out with our range of customisations and colours. From a choice of sash styles, openings, configurations and glazing bars, to our AluK colour range specifically designed to bring you the latest in colour and textured finishes, the 58BW Casement range gives your home that extra level of personalisation.

### SAFE AND SOUND

With excellent air, water and wind resistance test results, this window has been designed to keep your home warm and withstand the worst of the British weather. With full PAS 24 accreditation, your new windows will leave you feeling totally safe as well as stylish.